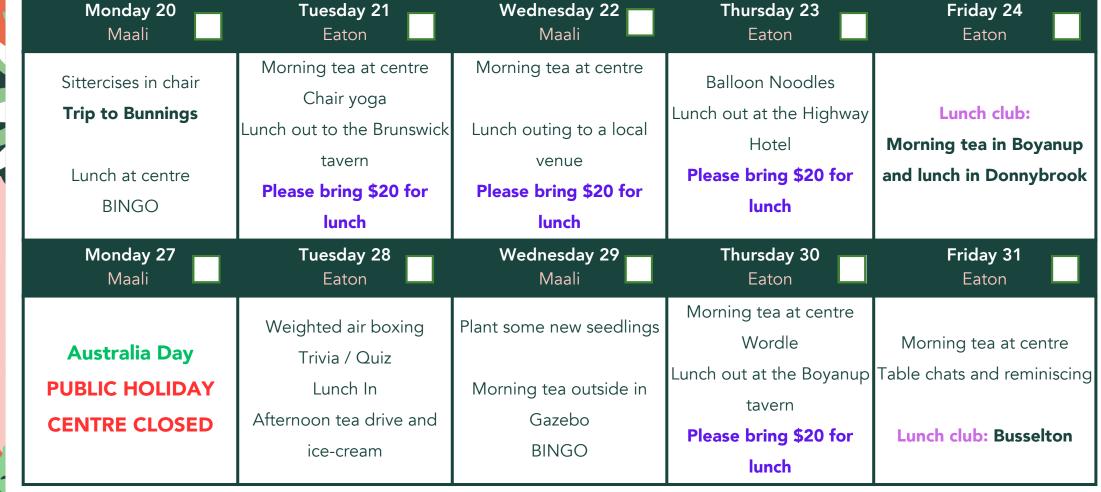

## Bethanie Social Centre | South West Program

January 2025

| <b>Monday</b><br>Maali                                                                      | <b>Tuesday</b><br>Eaton                                         | <b>Wednesday 1</b> Maali                                    | Thursday 2 Eaton                                                                        | Friday 3 Eaton                                                         |
|---------------------------------------------------------------------------------------------|-----------------------------------------------------------------|-------------------------------------------------------------|-----------------------------------------------------------------------------------------|------------------------------------------------------------------------|
|                                                                                             |                                                                 | New Years Day! Happy New Year!!!                            | Welcome BACK! Seated chair exercise                                                     | Lunch Club: MYSTERY DESTINATION                                        |
|                                                                                             |                                                                 | PUBLIC HOLIDAY  CENTRE CLOSED                               | Lunch In Chats about our Holidays                                                       | FULL DAY OUTING                                                        |
| <b>Monday 6</b><br>Maali                                                                    | Tuesday 7 Eaton                                                 | <b>Wednesday 8</b><br>Maali                                 | <b>Thursday 9</b> Eaton                                                                 | Friday 10<br>Eaton                                                     |
| Morning tea in Gazebo<br>Lunch In                                                           | Morning tea at centre  Lunch in Busselton at the  Esplanade     | Visit to Feature wood<br>gallery - \$5 entry fee            | Morning tea drive along estuary                                                         | Morning tea at centre                                                  |
| Let's get active in the gardens                                                             | Please bring \$20 for lunch                                     | Lunch in Australind                                         | Lunch In centre<br>Floor games                                                          | Lunch club - Followed by shopping                                      |
| <b>Monday 13</b><br>Maali                                                                   | Tuesday 14 Eaton                                                | <b>Wednesday 15</b> Maali                                   | Thursday 16 Eaton                                                                       | <b>Friday 17</b> Eaton                                                 |
| Morning tea at centre Fish 'n' Chips at Rocky Point Please bring money for lunch and a hat! | Outing to the Motor museum - \$10 entry  Lunch in centre  BINGO | Trivia / Quiz<br>Picnic Lunch<br><b>Please bring a hat!</b> | Weighted air boxing Lunch out in Busselton at the Esplanade Please bring \$20 for lunch | Lunch club - Surprise outing Please bring money for lunch and shopping |